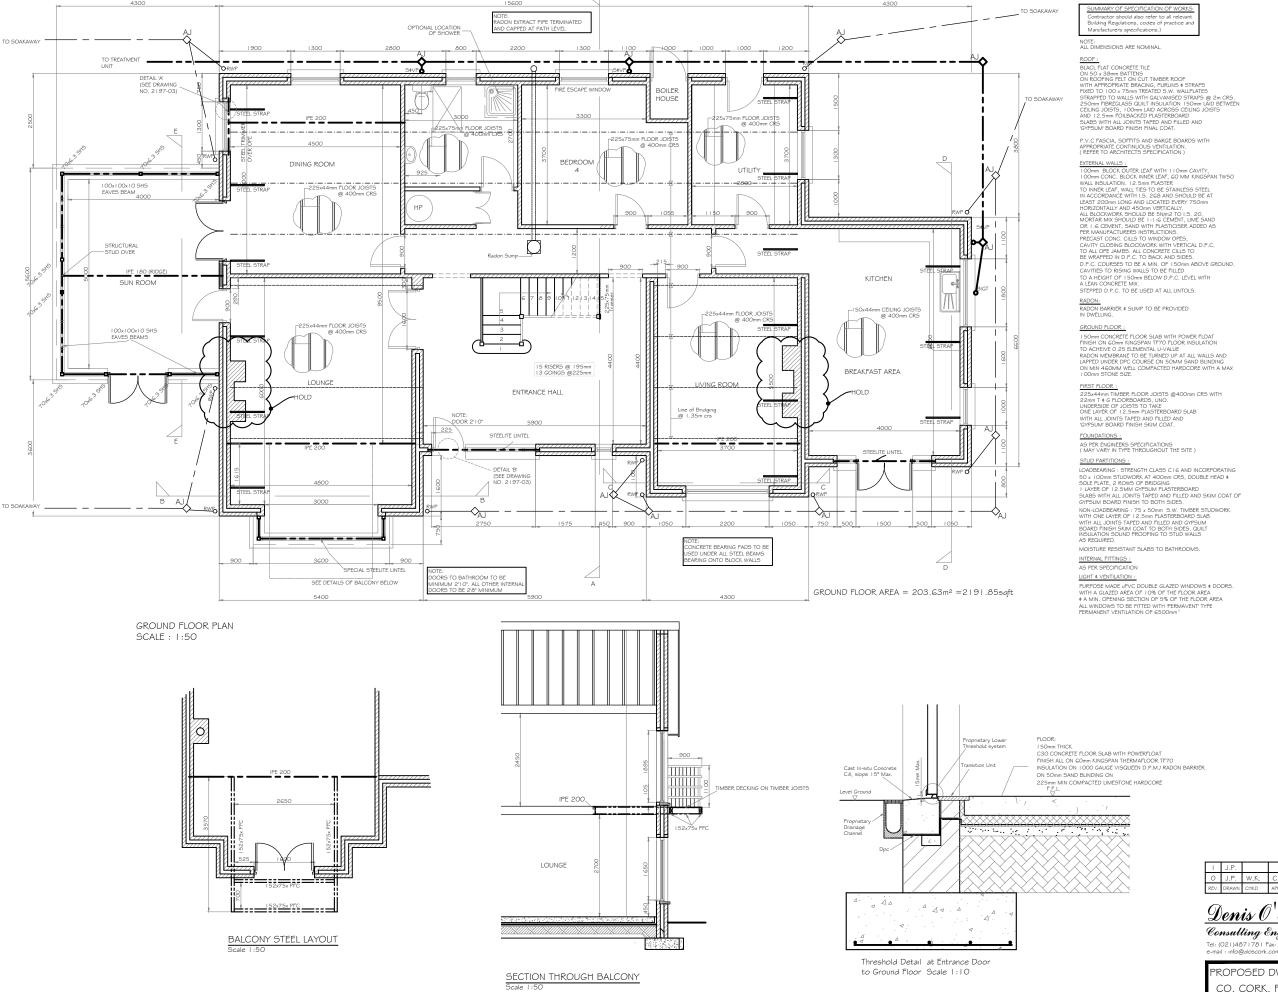

DRAINAGE:
GUITTES FVC
GUITTES FVC
GUITTES FVC
GUITTES FVC
TO BIGTS, CTS & AUS. BUILDING SERVICE DRAINAGE TO BE
FV.C. DRAINS WITH A.U S AND NAMHOUEDS AS SHOWN.
ALL DRAINS AND FITTINGS TO BE INSTALLED AND LAID
IN ACCORDANCE WITH THE REQUIREMENTS OF
T.G.D. PART H - DRAINAGE AND WASTE DISPOSAL.

EXTERNAL RENDERING : WOOD FLOAT PLASTER FINISH AS SHOWN

MITERNAL PLASTERING:
PLASTER FINISH TO BLOCKWORK TO CONSIST OF
PLASTER FINISH TO BLOCKWORK TO CONSIST OF
Olmm SCRATCH COAT
AND 2mm FINISH COAT OF GYPRUM HARDWALL
OR ALTERNATIVELY A COAT OF 9mm PROPRIETRY
CYPSUM BASE COAT WELL SCRATCHED WITH
A 2MM COAT OF GYPSUM HARDWALL

ELECTRICAL WORK.;

ALL ELECTRICAL WORK 5 TO BE CARRIED OUT FULLY
IN ACCORDANCE WITH THE ELECTRICAL COUNCIL
OF IRELANDS NATIONAL RULES FOR ELECTRICAL
INSTALLATIONS. SASISFACTORY COMMETTON
ERRITICATE IS REQUIRED ON COMPLETION OF THE WORKS.

CERTIFICATE IS REQUIRED ON COMPLETION OF THE WORKS.

MATERIALS AND WORKMANSHIP:

ALL MATERIALS TO BE USED SHOULD BE FIT FOR THE USE
FOR WHICH THEY ARE INTENDED AND FOR THE CONDITIONS
IN WHICH THEY ARE TO BE USED. WHERE POSSIBLE THESE
MATERIALS SHOULD CARRY THE RELEVANT I.S. OR B.S.
STANDARDS. A PROPER STANDARD OF WORKMANSHIP IS
ESSENTIAL TO COMPLY WITH BUILDING REGULATIONS AND
ALL WORK ON SITE SHOULD BE CARRIED OUT IN
ACCORDANCE WITH B.S. 8000: WORKMANSHIP ON BUILDING
SITES.